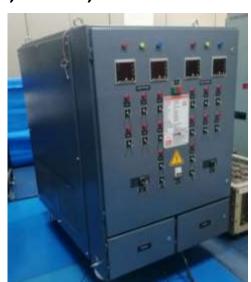

## **Glimpse of DATA CENTER Load Bank**

2000 kW RL Load Bank, NTT, DC02, Dighe, Navi Mumbai

2000 kW HT Load Bank, Noida

1200kW, Variable Frequency Resistive Load Bank, DGNP (V), Ship Division

400 kW Load Bank, NTT, Dighe, Navi Mumbai