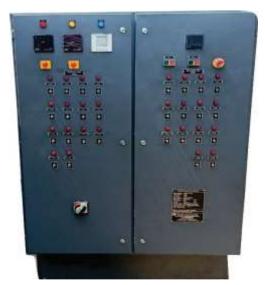

### **Our Escalation matrix**

- **Quality Control**
- Complaint from Customer

**Glimpse of DATA CENTER Load Bank** 

2000 kW RL Load Bank, NTT, DC01, Dighe, Navi Mumbai

2200 kW Resistive Load Bank NTT, DC08, Chandivali, Mumbai